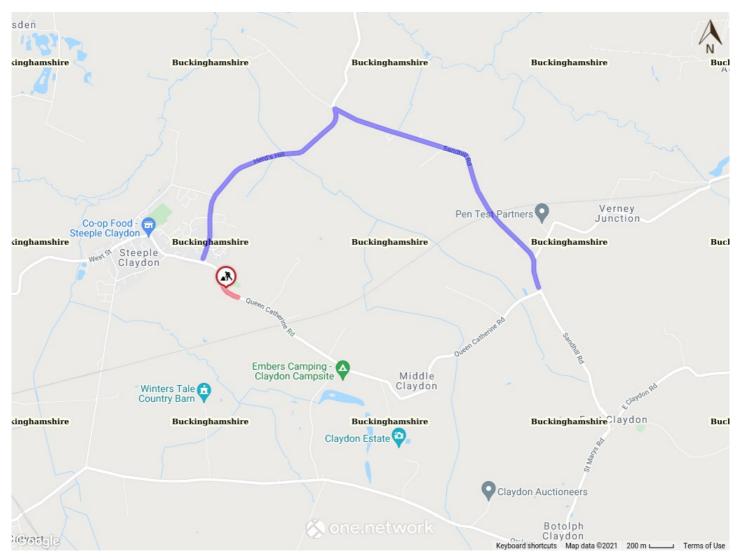

Please see below map- red area is the closure and blue the diversionary route

Map data © Google Terms of Use