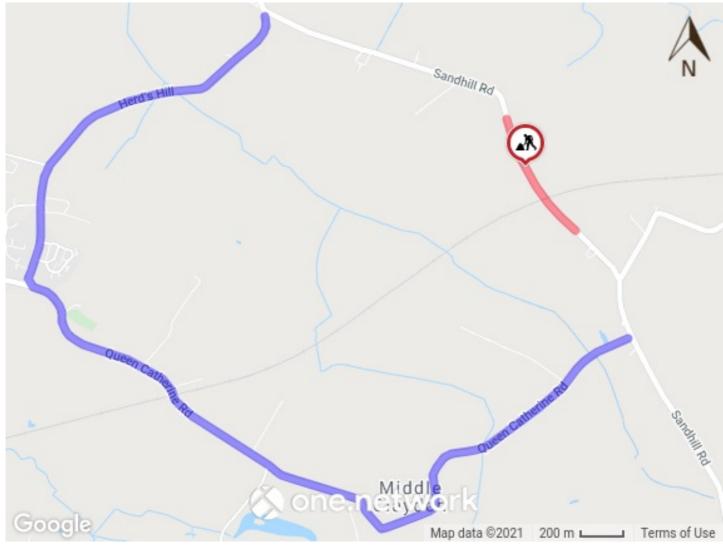

## https://www.networkrail.co.uk/communities/contact-us

Please find attached completed diversionary route for EWR & associated works. These works will be undertaken by EWR & their respective contractors. Works for East West Rail Alliance under TWAO qill be the Reconstruction of structure OXD 25. Works include demolition of central span, installation of precast concrete beams and new parapet edge protection. During same timeframe c/way passing bay construction will take place along full length of Sandhill Road from: Sandhill road/Herds Hill Junction To: Sandhill Road/Verney Road Junction.

## Please note - Emergency services will not be allowed access through this Road closure.

Please see below map- red area is the closure and blue the diversionary route

Map data © Google Terms of Use